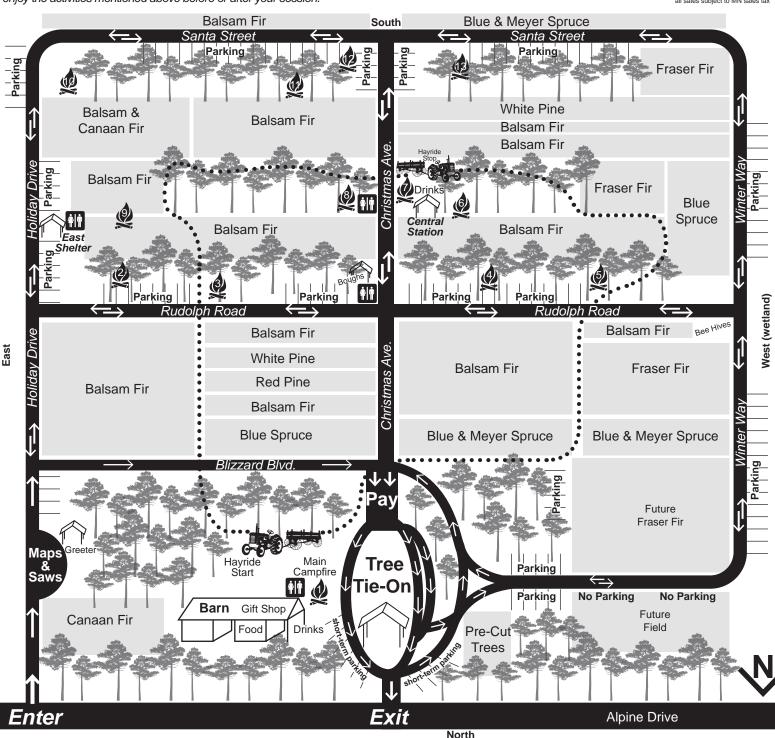

## Welcome! Thank you for visiting our family farm and forest.

**Upon arrival** grab a saw, map and additional info from our greeters and head into the farm. **Park** in any open area or just off the road under the mature trees. Please keep your vehicle there until you are ready to leave as only a small amount of "short term" parking is available in the gift shop area.

**Explore the farm** while you look for your tree. Take time to wander the fields and hang out at one of the campfires spread out amongst the picturesque mature forest, all planted by previous generations of Hansens.

**Find your tree**, cut it down and bring it to your vehicle. Remember, you may select any tree that you'd like however all choose-n-cut trees are the same price (except "colorful" trees) no matter the size. If you want assistance please ask and we'll be happy to lend a hand!

**Activites**! Hayrides, gift shop, music and food & drink are all part of your experience and included with your tree purchase. Our legendary Christmas sausage (and hot dogs) are served inside the gift shop and hot cocoa and cider are served outside near the main campfire as well as at the Central Station.

**Ready to leave**, put your tree on/in your vehicle and head for the "Pay & Tree Tie-On". Our team will greet you and you'll pay for your tree via mobile checkout. If you've paid online just show us the email receipt! Workers will shake, bale and tie the tree onto your vehicle. Wreaths and other decorations are located in this area for a quick grab on your way out.

**Photos Only?** If you've arranged to meet a photographer please follow their instructions for where and when to meet. Popular locations are numbered campfires (1-13), East Shelter or Central Station. Feel free to enjoy the activities mentioned above before or after your session.